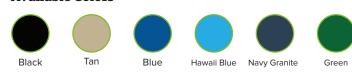

96 Gallon

35.3"L x 29.6"W x 5.2"H 0.2 lbs

| MODEL#      | COLOR        |
|-------------|--------------|
| 79796-K0200 | Black        |
| 79796-K0240 | Tan          |
| 79796-K0705 | Blue         |
| 79796-K0715 | Hawaii Blue  |
| 79796-K0769 | Navy Granite |
| 79796-K0940 | Green        |

Colors and textures shown are as accurate as printing allows. Actual product colors and textures are subject to variation from printed sample.