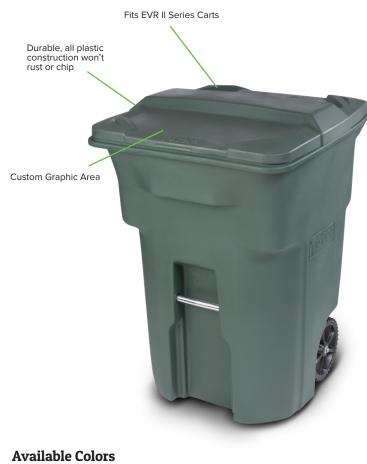

## Single Wall Roto Lid

Your garbage can lid is susceptible to a variety of factors that cause it to break or crack, which in turn necessitates replacement. To address this issue, Toter has developed the Single Wall Roto Lid, designed to help withstand abuse.

The rotationally molded manufacturing process creates a heavy duty and durable lid that helps reduce your costs by diminishing the need for repair or replacement.

- Rotationally Molded lid for extra strength & durability for all environmental conditions.
- 10 year warranty
- Smooth surface for easy cleaning
- Large graphic space for customer signage
- 96 gallon lid size