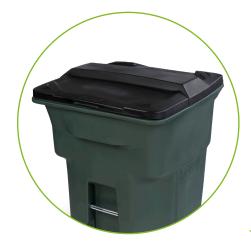

## Single Wall Roto Lid

Your garbage can lid is susceptible to a variety of factors that cause it to break or crack, which in turn necessitates replacement. To address this issue, Toter has developed the Single Wall Roto Lid, designed to help withstand abuse.

The rotationally molded manufacturing process creates a heavy duty and durable lid that helps reduce your costs by diminishing the need for repair or replacement.

- Rotationally Molded lid for extra strength & durability for all environmental conditions.
- 10 year warranty
- Smooth surface for easy cleaning
- Large graphic space for customer signage
- 96 gallon lid size