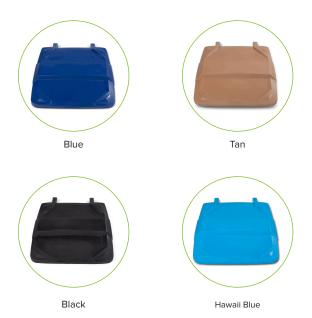

96 Gallon

35.3"L x 29.6"W x 5.2"H 0.2 lbs

| MODEL#      | COLOR        |
|-------------|--------------|
| 79796-K0200 | Black        |
| 79796-K0240 | Tan          |
| 79796-K0705 | Blue         |
| 79796-K0715 | Hawaii Blue  |
| 79796-K0769 | Navy Granite |
| 79796-K0940 | Green        |