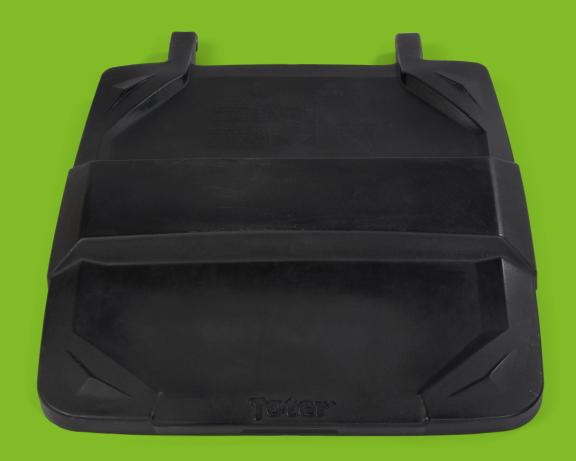

## Single Wall Roto Lid

Your garbage can lid is susceptible to a variety of factors that cause it to break or crack, which in turn necessitates replacement. To address this issue, Toter has developed the Single Wall Roto Lid, designed to help withstand abuse.

The rotationally molded manufacturing process creates a heavy duty and durable lid that helps reduce your costs by diminishing the need for repair or replacement.

- Rotationally Molded lid for extra strength & durability for all environmental conditions.
- 10 year warranty
- Smooth surface for easy cleaning
- Large graphic space for customer signage
- 96 gallon lid size