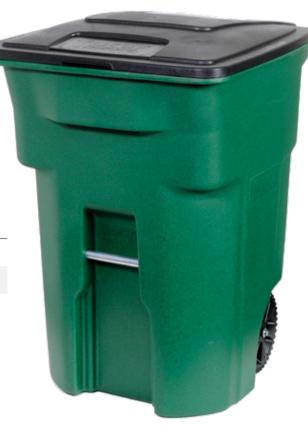

## **ORGANICS CARTS**

Only Toter offers two wheel carts specifically designed to withstand heavy, wet, organic waste. These heavy-duty, commercial-grade carts feature impressive load ratings up to 300 lbs. and exceed ANSI standards – they'll withstand 6-1/4 lbs./gallon vs. standard 3-1/2 lbs./gallon.

## **FEATURES:**

- Manufactured with stress-free Advanced Rotational Molding<sup>™</sup> for superior durability
- · Leak-resistant with a fully enclosed stop bar journal under normal usage
- Rugged Rim<sup>®</sup> extends the life of the cart with reinforced material in critical wear areas
- Bottom wear strip shields against scratches with maximum strength protection
- Industry-leading 12-year body warranty

### Available in 21-, 32- and 48- gallon sizes

| Part  | Size      | Dimensions (L x W x H)    | Wheel Size | Load Rating      |
|-------|-----------|---------------------------|------------|------------------|
| 79321 | 21-gallon | 23-1⁄2" × 19-¾" × 34-1⁄2" | 10"        | 131 lbs / 59 kg  |
| 79332 | 32-gallon | 24" × 19-¾" × 37-½"       | 8"         | 200 lbs / 91 kg  |
| 79348 | 48-gallon | 28-¾" × 23-½" × 37-½"     | 10"        | 300 lbs / 136 kg |