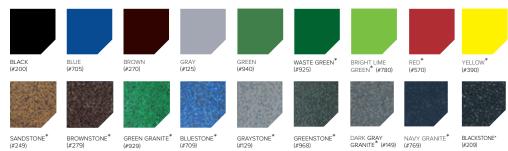

### AVAILABLE COLORS

Toter carts are available in a variety of colors and textures. Granite finishes mask normal wear by helping hide scuffs, scratches, and dirt, keeping cans looking new for years.

Colors shown are as accurate as printing allows. Actual product colors are subject to variation from printed sample. \*AVAILABLE AT AN ADDITIONAL CHARGE