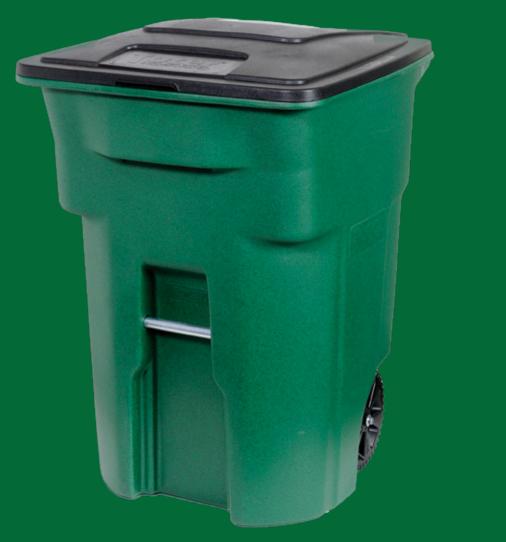

## **ORGANICS CARTS**

Only Toter offers two wheel carts specifically designed to withstand heavy, wet, organic waste. These heavy-duty, commercial-grade carts feature impressive load ratings up to 300 lbs. and exceed ANSI standards – they'll withstand 6-1/4 lbs./gallon vs. standard 3-1/2 lbs./gallon.

## **FEATURES:**

- Manufactured with stress-free Advanced Rotational Molding<sup>™</sup> for superior durability
- · Leak-resistant with a fully enclosed stop bar journal under normal usage
- Rugged Rim<sup>®</sup> extends the life of the cart with reinforced material in critical wear areas
- Bottom wear strip shields against scratches with maximum strength protection
- Industry-leading 12-year body warranty

### Available in 21-, 32- and 48- gallon sizes

| Part  | Size      | Dimensions (L x W x H)    | Wheel Size | Load Rating      |
|-------|-----------|---------------------------|------------|------------------|
| 79321 | 21-gallon | 23-1⁄2" × 19-¾" × 34-1⁄2" | 10"        | 131 lbs / 59 kg  |
| 79332 | 32-gallon | 24" × 19-¾" × 37-½"       | 8"         | 200 lbs / 91 kg  |
| 79348 | 48-gallon | 28-¾" × 23-½" × 37-½"     | 10"        | 300 lbs / 136 kg |